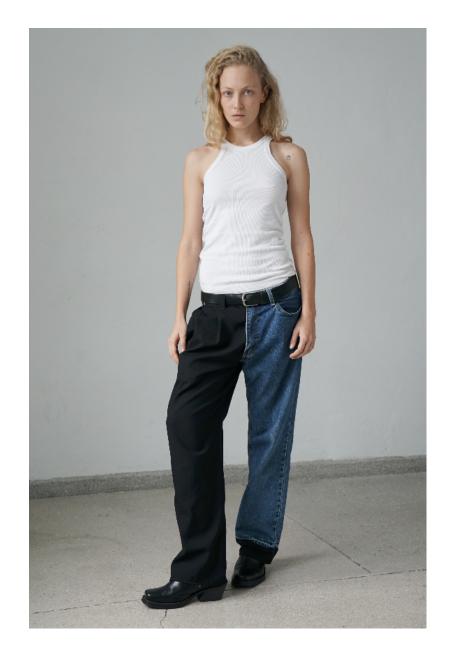

# Marta Gawron

HEIGHT: 1.78 SHOES: 40 BODY SIZE: 85/62/90 HAIR: Blonde SIZE: 36 EYES: Blue

HEIGHT: 1.78 SHOES: 40 BODY SIZE: 85/62/90 HAIR: Blonde SIZE: 36 EYES: Blue

HEIGHT: 1.78 SHOES: 40 BODY SIZE: 85/62/90 HAIR: Blonde SIZE: 36 EYES: Blue