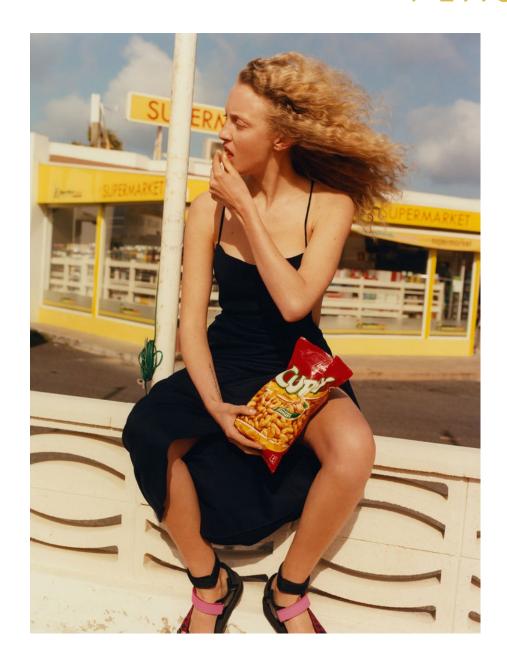

# Marta Gawron

HEIGHT: 1.78 SHOES: 40 BODY SIZE: 85/62/90 HAIR: Blonde SIZE: 36 EYES: Blue

HEIGHT: 1.78 SHOES: 40 BODY SIZE: 85/62/90 HAIR: Blonde SIZE: 36 EYES: Blue

HEIGHT: 1.78 SHOES: 40 BODY SIZE: 85/62/90 HAIR: Blonde SIZE: 36 EYES: Blue