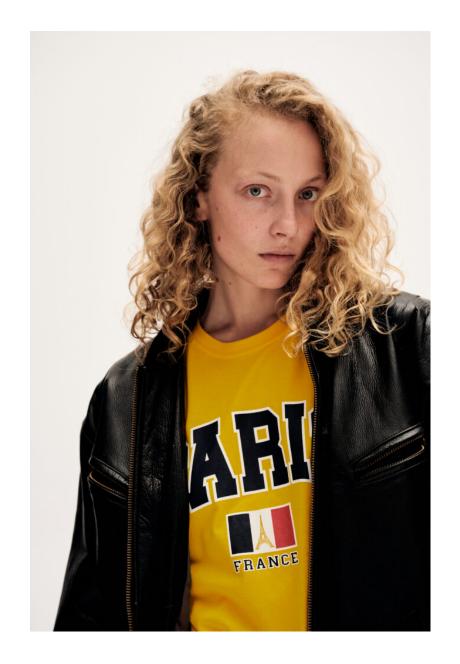

# Marta Gawron

HEIGHT: 1.78 SHOES: 40 BODY SIZE: 85/62/90 HAIR: Blonde SIZE: 36 EYES: Blue

HEIGHT: 1.78 SHOES: 40 BODY SIZE: 85/62/90 HAIR: Blonde SIZE: 36 EYES: Blue

HEIGHT: 1.78 SHOES: 40 BODY SIZE: 85/62/90 HAIR: Blonde SIZE: 36 EYES: Blue