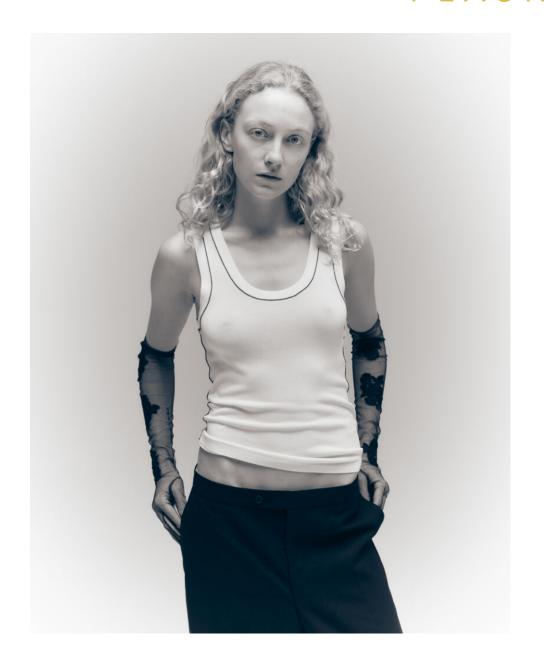

# Marta Gawron

HEIGHT: 1.78 SHOES: 40 BODY SIZE: 85/62/90 HAIR: Blonde SIZE: 36 EYES: Blue

HEIGHT: 1.78 SHOES: 40 BODY SIZE: 85/62/90 HAIR: Blonde SIZE: 36 EYES: Blue

HEIGHT: 1.78 SHOES: 40 BODY SIZE: 85/62/90 HAIR: Blonde SIZE: 36 EYES: Blue