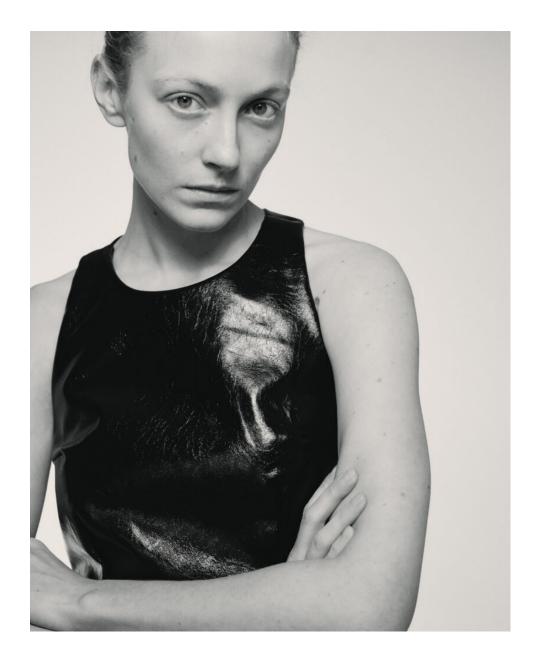

# Marta Gawron

HEIGHT: 1.78 SHOES: 40 BODY SIZE: 85/62/90 HAIR: Blonde SIZE: 36 EYES: Blue

HEIGHT: 1.78 SHOES: 40 BODY SIZE: 85/62/90 HAIR: Blonde SIZE: 36 EYES: Blue

HEIGHT: 1.78 SHOES: 40 BODY SIZE: 85/62/90 HAIR: Blonde SIZE: 36 EYES: Blue