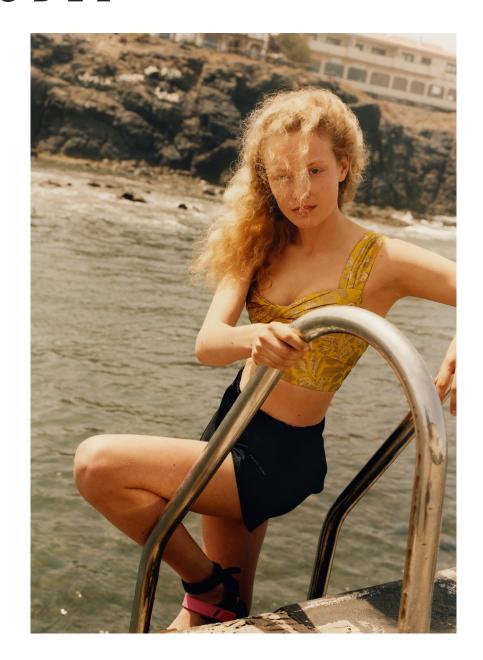

# Marta Gawron

HEIGHT: 1.78 SHOES: 40 BODY SIZE: 85/62/90 HAIR: Blonde SIZE: 36 EYES: Blue

HEIGHT: 1.78 SHOES: 40 BODY SIZE: 85/62/90 HAIR: Blonde SIZE: 36 EYES: Blue

HEIGHT: 1.78 SHOES: 40 BODY SIZE: 85/62/90 HAIR: Blonde SIZE: 36 EYES: Blue