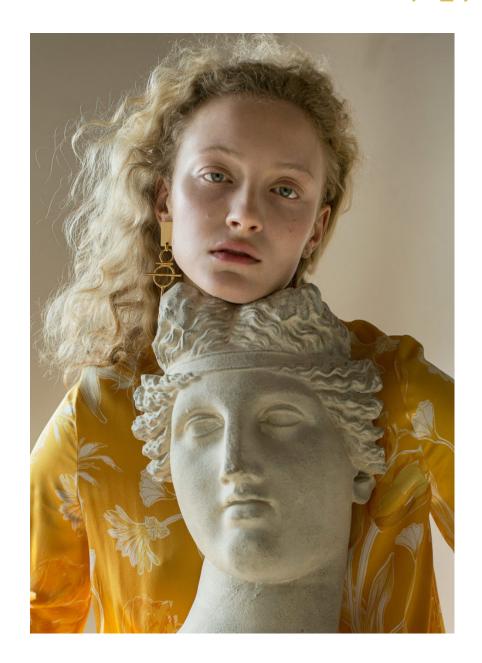

# Marta Gawron

HEIGHT: 1.78 SHOES: 40 BODY SIZE: 85/62/90 HAIR: Blonde SIZE: 36 EYES: Blue

HEIGHT: 1.78 SHOES: 40 BODY SIZE: 85/62/90 HAIR: Blonde SIZE: 36 EYES: Blue

HEIGHT: 1.78 SHOES: 40 BODY SIZE: 85/62/90 HAIR: Blonde SIZE: 36 EYES: Blue