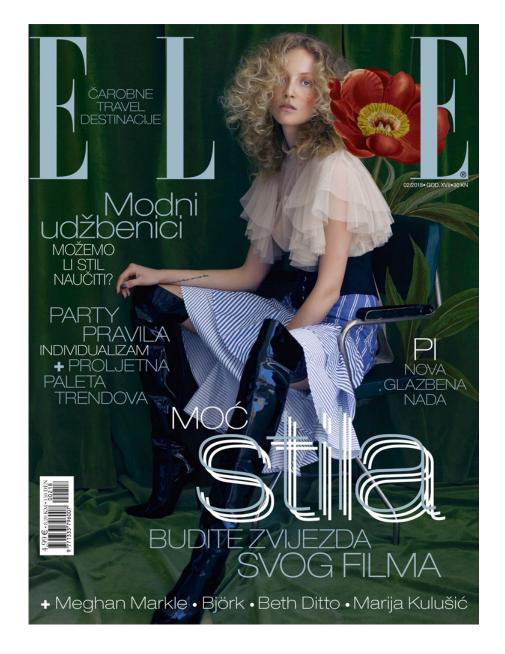

# Marta Gawron

HEIGHT: 1.78 SHOES: 40 BODY SIZE: 85/62/90 HAIR: Blonde SIZE: 36 EYES: Blue

HEIGHT: 1.78 SHOES: 40 BODY SIZE: 85/62/90 HAIR: Blonde SIZE: 36 EYES: Blue

HEIGHT: 1.78 SHOES: 40 BODY SIZE: 85/62/90 HAIR: Blonde SIZE: 36 EYES: Blue