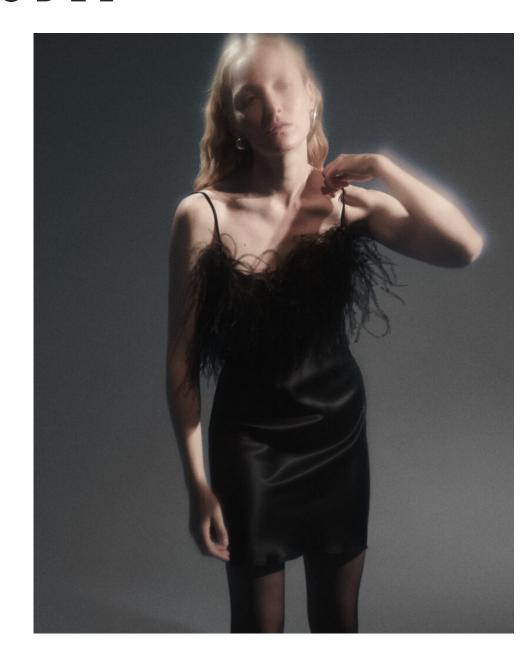

# Marta Gawron

HEIGHT: 1.78 SHOES: 40 BODY SIZE: 85/62/90 HAIR: Blonde SIZE: 36 EYES: Blue

HEIGHT: 1.78 SHOES: 40 BODY SIZE: 85/62/90 HAIR: Blonde SIZE: 36 EYES: Blue

HEIGHT: 1.78 SHOES: 40 BODY SIZE: 85/62/90 HAIR: Blonde SIZE: 36 EYES: Blue