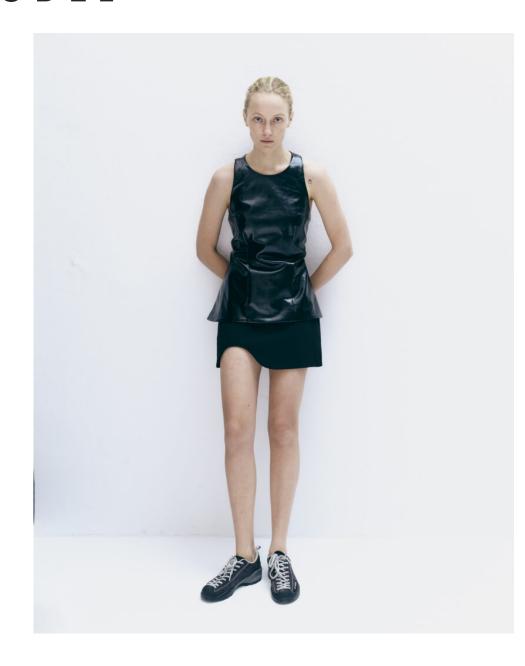

# Marta Gawron

HEIGHT: 1.78 SHOES: 40 BODY SIZE: 85/62/90 HAIR: Blonde SIZE: 36 EYES: Blue

HEIGHT: 1.78 SHOES: 40 BODY SIZE: 85/62/90 HAIR: Blonde SIZE: 36 EYES: Blue

HEIGHT: 1.78 SHOES: 40 BODY SIZE: 85/62/90 HAIR: Blonde SIZE: 36 EYES: Blue