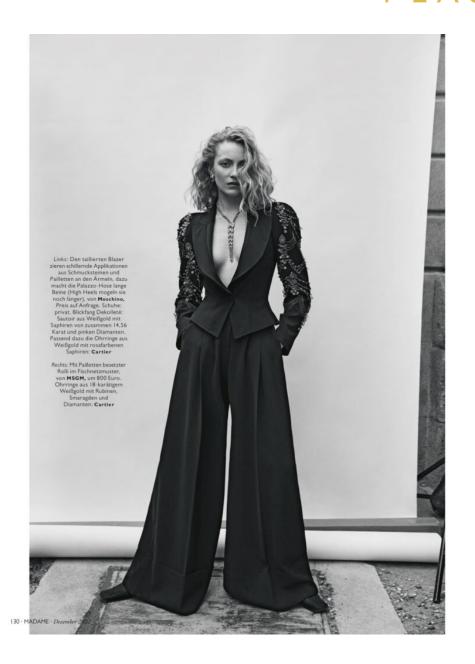

# Marta Gawron

HEIGHT: 1.78 SHOES: 40 BODY SIZE: 85/62/90 HAIR: Blonde SIZE: 36 EYES: Blue

HEIGHT: 1.78 SHOES: 40 BODY SIZE: 85/62/90 HAIR: Blonde SIZE: 36 EYES: Blue

HEIGHT: 1.78 SHOES: 40 BODY SIZE: 85/62/90 HAIR: Blonde SIZE: 36 EYES: Blue