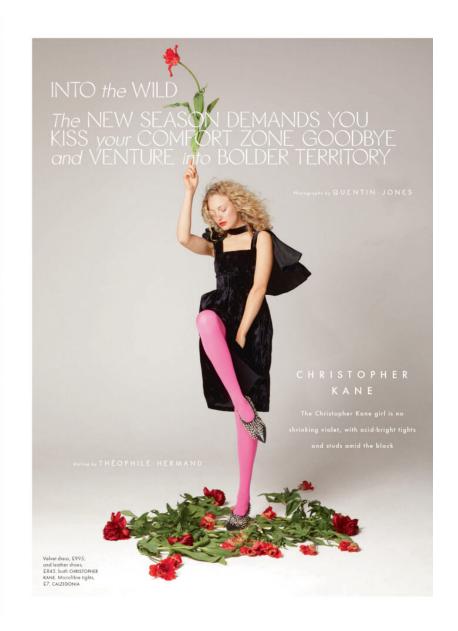

HEIGHT: 1.78 SHOES: 40 BODY SIZE: 85/62/90 HAIR: Blonde SIZE: 36 EYES: Blue

HEIGHT: 1.78 SHOES: 40 BODY SIZE: 85/62/90 HAIR: Blonde SIZE: 36 EYES: Blue

HEIGHT: 1.78 SHOES: 40 BODY SIZE: 85/62/90 HAIR: Blonde SIZE: 36 EYES: Blue