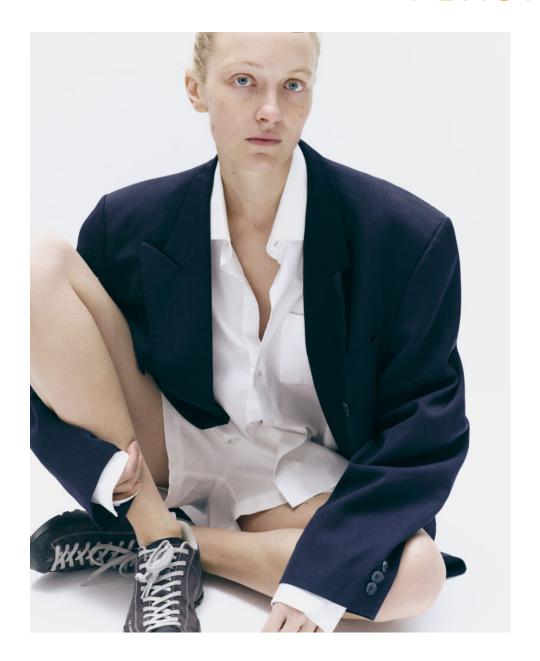

HEIGHT: 1.78 SHOES: 40 BODY SIZE: 85/62/90 HAIR: Blonde SIZE: 36 EYES: Blue

HEIGHT: 1.78 SHOES: 40 BODY SIZE: 85/62/90 HAIR: Blonde SIZE: 36 EYES: Blue

HEIGHT: 1.78 SHOES: 40 BODY SIZE: 85/62/90 HAIR: Blonde SIZE: 36 EYES: Blue