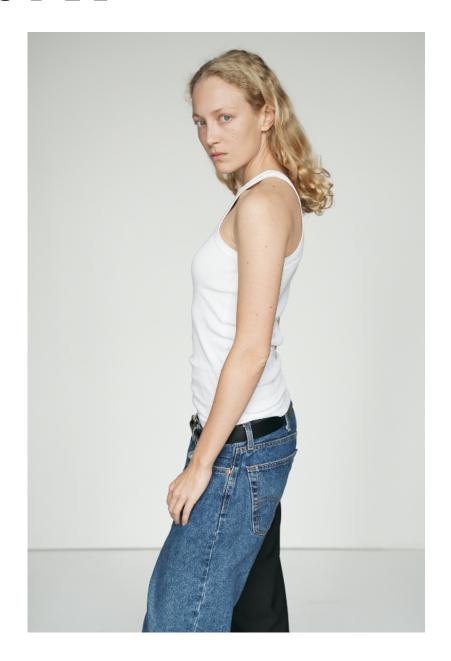

# Marta Gawron

HEIGHT: 1.78 SHOES: 40 BODY SIZE: 85/62/90 HAIR: Blonde SIZE: 36 EYES: Blue

HEIGHT: 1.78 SHOES: 40 BODY SIZE: 85/62/90 HAIR: Blonde SIZE: 36 EYES: Blue

HEIGHT: 1.78 SHOES: 40 BODY SIZE: 85/62/90 HAIR: Blonde SIZE: 36 EYES: Blue