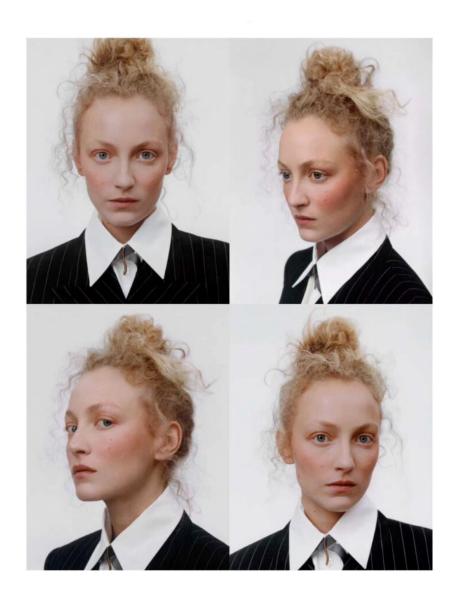

# Marta Gawron

HEIGHT: 1.78 SHOES: 40 BODY SIZE: 85/62/90 HAIR: Blonde SIZE: 36 EYES: Blue

HEIGHT: 1.78 SHOES: 40 BODY SIZE: 85/62/90 HAIR: Blonde SIZE: 36 EYES: Blue

HEIGHT: 1.78 SHOES: 40 BODY SIZE: 85/62/90 HAIR: Blonde SIZE: 36 EYES: Blue