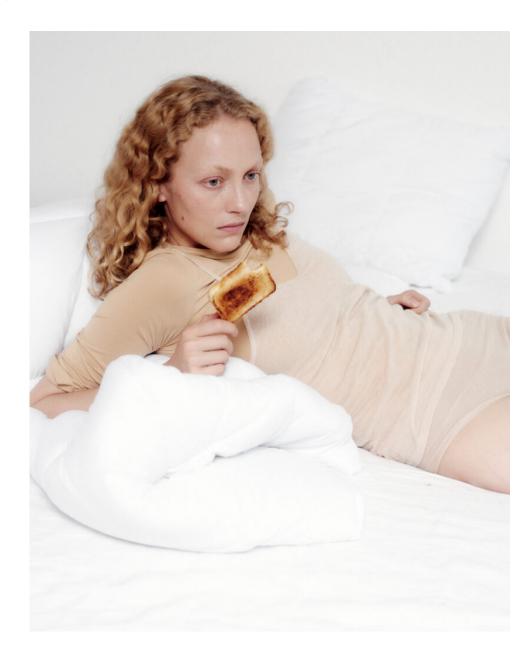

# Marta Gawron

HEIGHT: 1.78 SHOES: 40 BODY SIZE: 85/62/90 HAIR: Blonde SIZE: 36 EYES: Blue

HEIGHT: 1.78 SHOES: 40 BODY SIZE: 85/62/90 HAIR: Blonde SIZE: 36 EYES: Blue

HEIGHT: 1.78 SHOES: 40 BODY SIZE: 85/62/90 HAIR: Blonde SIZE: 36 EYES: Blue