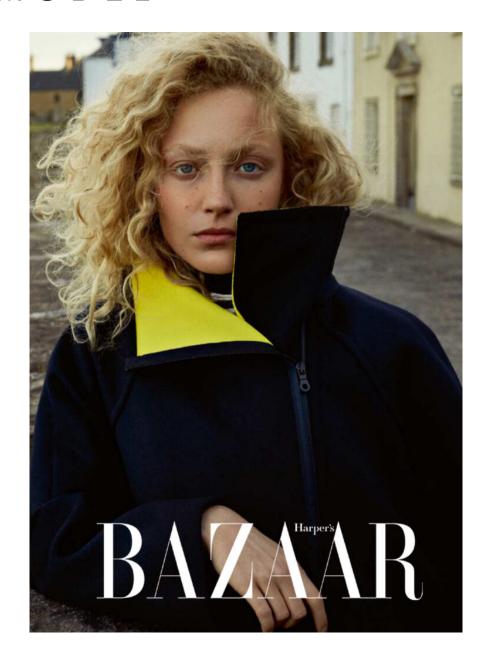

# Marta Gawron

HEIGHT: 1.78 SHOES: 40 BODY SIZE: 85/62/90 HAIR: Blonde SIZE: 36 EYES: Blue

HEIGHT: 1.78 SHOES: 40 BODY SIZE: 85/62/90 HAIR: Blonde SIZE: 36 EYES: Blue

HEIGHT: 1.78 SHOES: 40 BODY SIZE: 85/62/90 HAIR: Blonde SIZE: 36 EYES: Blue