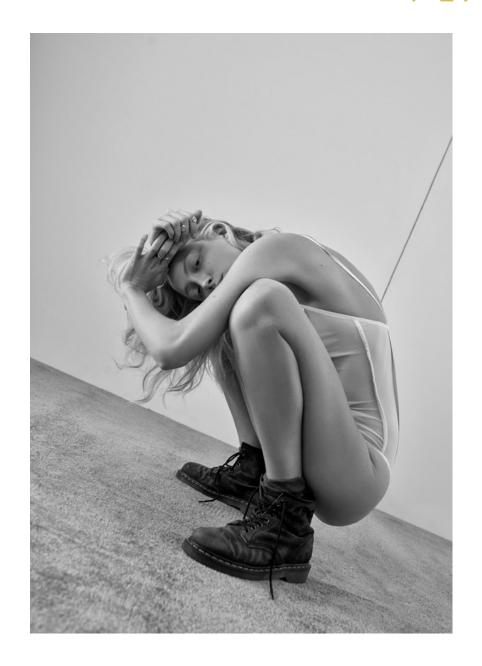

# Marta Gawron

HEIGHT: 1.78 SHOES: 40 BODY SIZE: 85/62/90 HAIR: Blonde SIZE: 36 EYES: Blue

HEIGHT: 1.78 SHOES: 40 BODY SIZE: 85/62/90 HAIR: Blonde SIZE: 36 EYES: Blue

HEIGHT: 1.78 SHOES: 40 BODY SIZE: 85/62/90 HAIR: Blonde SIZE: 36 EYES: Blue