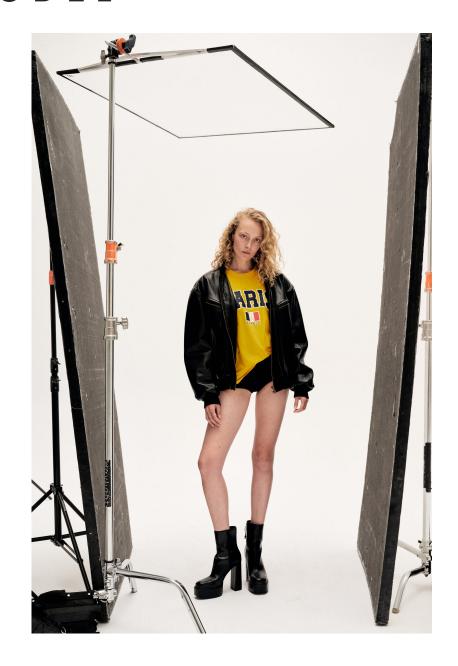

# Marta Gawron

HEIGHT: 1.78 SHOES: 40 BODY SIZE: 85/62/90 HAIR: Blonde SIZE: 36 EYES: Blue

HEIGHT: 1.78 SHOES: 40 BODY SIZE: 85/62/90 HAIR: Blonde SIZE: 36 EYES: Blue

HEIGHT: 1.78 SHOES: 40 BODY SIZE: 85/62/90 HAIR: Blonde SIZE: 36 EYES: Blue