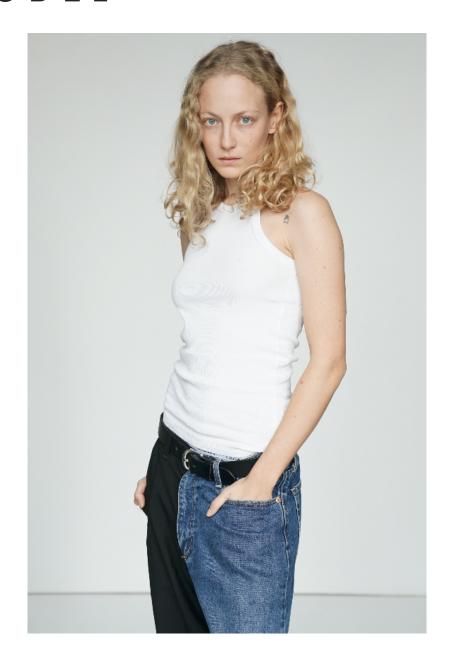

# Marta Gawron

HEIGHT: 1.78 SHOES: 40 BODY SIZE: 85/62/90 HAIR: Blonde SIZE: 36 EYES: Blue

HEIGHT: 1.78 SHOES: 40 BODY SIZE: 85/62/90 HAIR: Blonde SIZE: 36 EYES: Blue

HEIGHT: 1.78 SHOES: 40 BODY SIZE: 85/62/90 HAIR: Blonde SIZE: 36 EYES: Blue