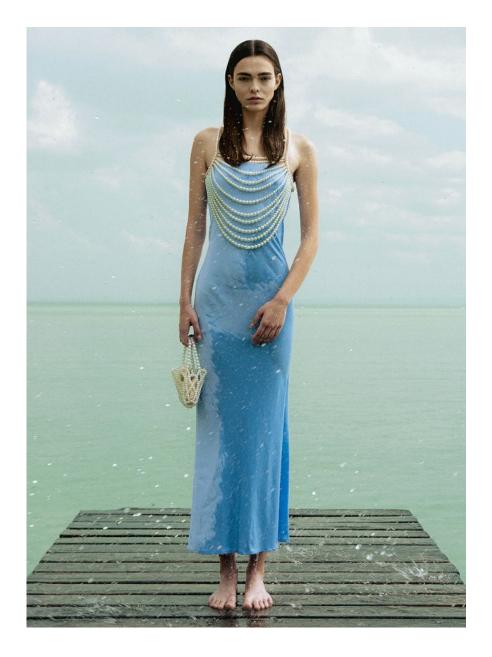

# Lena Balog

HEIGHT: 1.80 SHOES: 40 BODY SIZE: 82/61/90 HAIR: Brown SIZE: 36 EYES: Blue

HEIGHT: 1.80 SHOES: 40 BODY SIZE: 82/61/90 HAIR: Brown SIZE: 36 EYES: Blue

HEIGHT: 1.80 SHOES: 40 BODY SIZE: 82/61/90 HAIR: Brown SIZE: 36 EYES: Blue