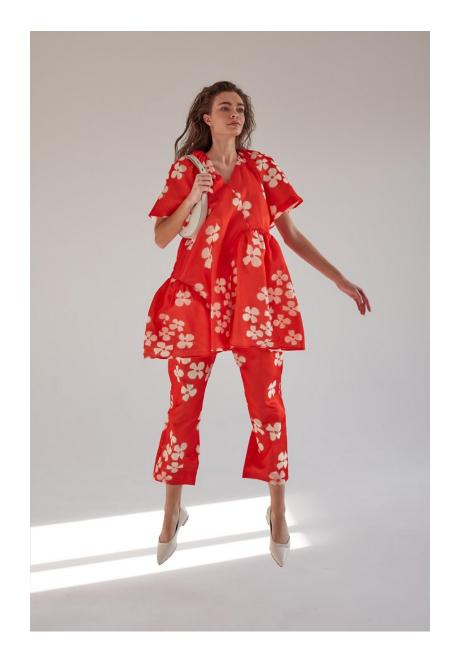

HEIGHT: 1.80 SHOES: 40 BODY SIZE: 82/61/90 HAIR: Brown SIZE: 36 EYES: Blue

HEIGHT: 1.80 SHOES: 40 BODY SIZE: 82/61/90 HAIR: Brown SIZE: 36 EYES: Blue

HEIGHT: 1.80 SHOES: 40 BODY SIZE: 82/61/90 HAIR: Brown SIZE: 36 EYES: Blue