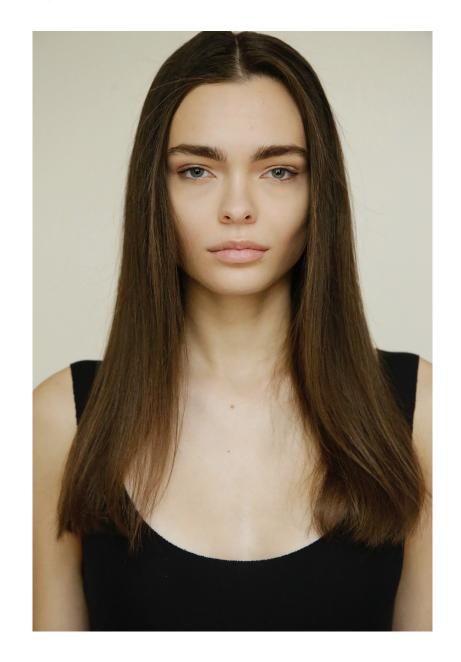

# Lena Balog

HEIGHT: 1.80 SHOES: 40 BODY SIZE: 82/61/90 HAIR: Brown SIZE: 36 EYES: Blue

HEIGHT: 1.80 SHOES: 40 BODY SIZE: 82/61/90 HAIR: Brown SIZE: 36 EYES: Blue

HEIGHT: 1.80 SHOES: 40 BODY SIZE: 82/61/90 HAIR: Brown SIZE: 36 EYES: Blue