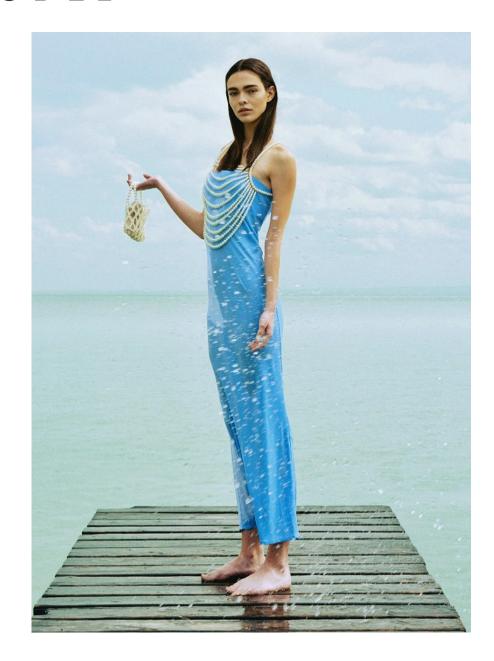

# Lena Balog

HEIGHT: 1.80 SHOES: 40 BODY SIZE: 82/61/90 HAIR: Brown SIZE: 36 EYES: Blue

HEIGHT: 1.80 SHOES: 40 BODY SIZE: 82/61/90 HAIR: Brown SIZE: 36 EYES: Blue

HEIGHT: 1.80 SHOES: 40 BODY SIZE: 82/61/90 HAIR: Brown SIZE: 36 EYES: Blue