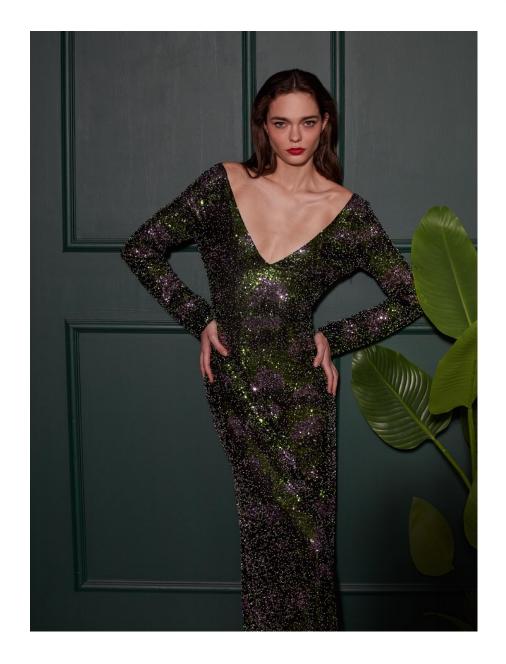

HEIGHT: 1.80 SHOES: 40 BODY SIZE: 82/61/90 HAIR: Brown SIZE: 36 EYES: Blue

HEIGHT: 1.80 SHOES: 40 BODY SIZE: 82/61/90 HAIR: Brown SIZE: 36 EYES: Blue

HEIGHT: 1.80 SHOES: 40 BODY SIZE: 82/61/90 HAIR: Brown SIZE: 36 EYES: Blue