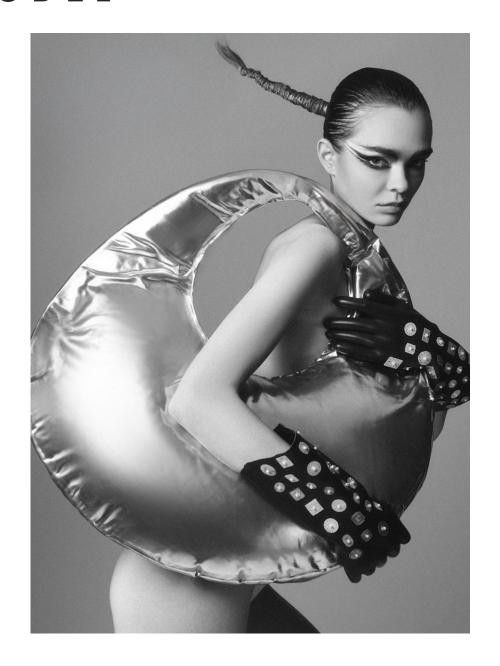

HEIGHT: 1.80 SHOES: 40 BODY SIZE: 82/61/90 HAIR: Brown SIZE: 36 EYES: Blue

HEIGHT: 1.80 SHOES: 40 BODY SIZE: 82/61/90 HAIR: Brown SIZE: 36 EYES: Blue

HEIGHT: 1.80 SHOES: 40 BODY SIZE: 82/61/90 HAIR: Brown SIZE: 36 EYES: Blue