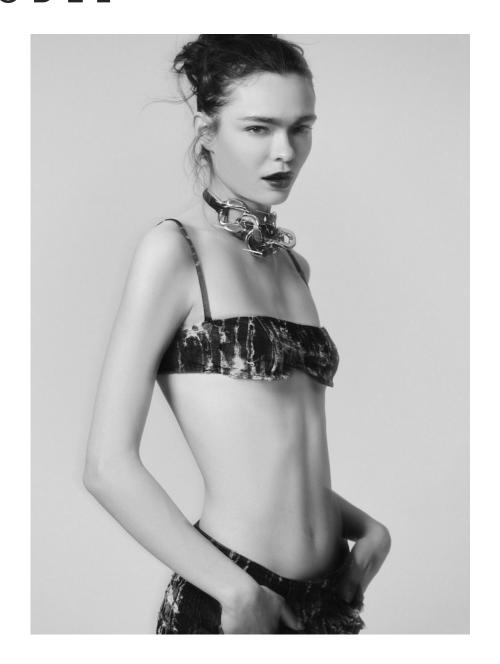

# Lena Balog

HEIGHT: 1.80 SHOES: 40 BODY SIZE: 82/61/90 HAIR: Brown SIZE: 36 EYES: Blue

HEIGHT: 1.80 SHOES: 40 BODY SIZE: 82/61/90 HAIR: Brown SIZE: 36 EYES: Blue

HEIGHT: 1.80 SHOES: 40 BODY SIZE: 82/61/90 HAIR: Brown SIZE: 36 EYES: Blue