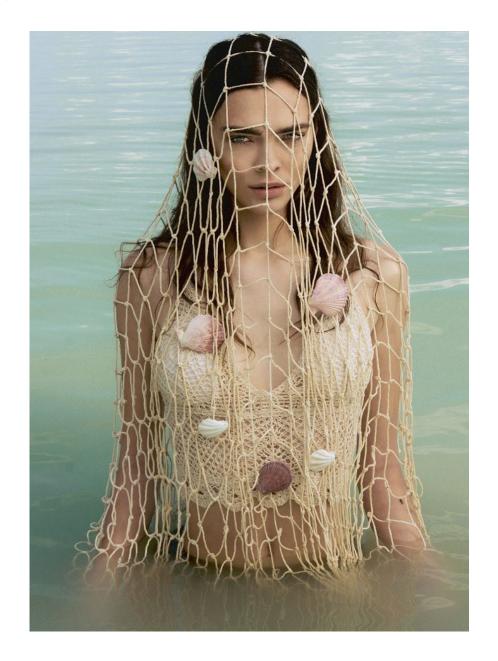

HEIGHT: 1.80 SHOES: 40 BODY SIZE: 82/61/90 HAIR: Brown SIZE: 36 EYES: Blue

HEIGHT: 1.80 SHOES: 40 BODY SIZE: 82/61/90 HAIR: Brown SIZE: 36 EYES: Blue

HEIGHT: 1.80 SHOES: 40 BODY SIZE: 82/61/90 HAIR: Brown SIZE: 36 EYES: Blue