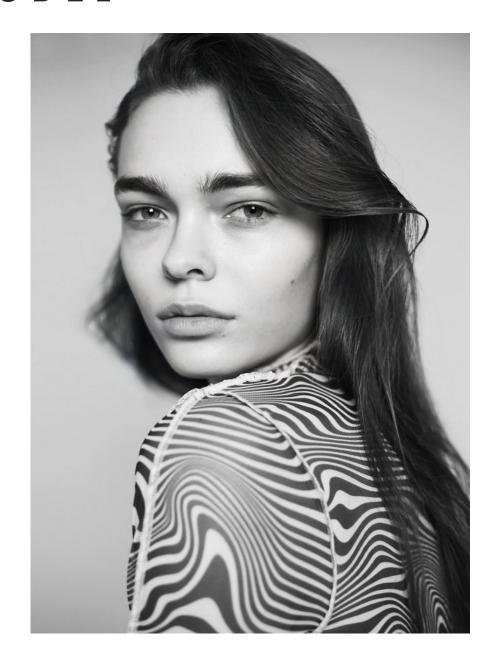

# Lena Balog

HEIGHT: 1.80 SHOES: 40 BODY SIZE: 82/61/90 HAIR: Brown SIZE: 36 EYES: Blue

HEIGHT: 1.80 SHOES: 40 BODY SIZE: 82/61/90 HAIR: Brown SIZE: 36 EYES: Blue

HEIGHT: 1.80 SHOES: 40 BODY SIZE: 82/61/90 HAIR: Brown SIZE: 36 EYES: Blue