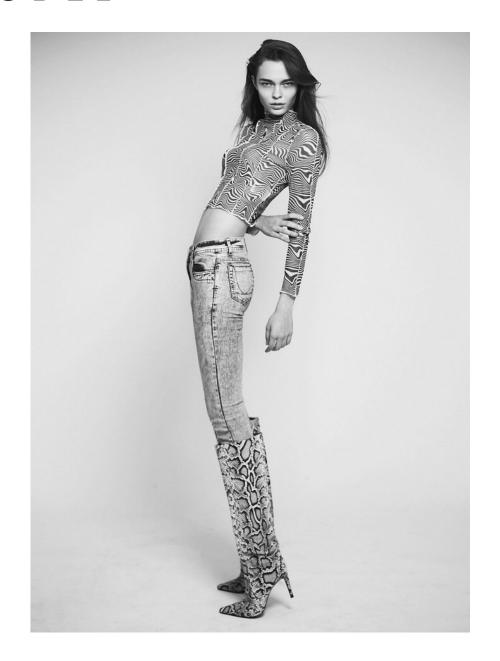

HEIGHT: 1.80 SHOES: 40 BODY SIZE: 82/61/90 HAIR: Brown SIZE: 36 EYES: Blue

HEIGHT: 1.80 SHOES: 40 BODY SIZE: 82/61/90 HAIR: Brown SIZE: 36 EYES: Blue

HEIGHT: 1.80 SHOES: 40 BODY SIZE: 82/61/90 HAIR: Brown SIZE: 36 EYES: Blue