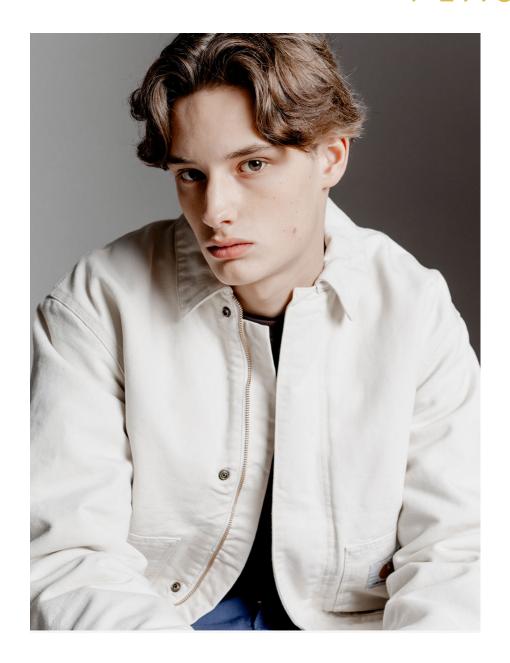

# Fedja Van

HEIGHT: 1.90 SHOES: 45 BODY SIZE: 90/75/90 HAIR: Light Brown SIZE: 48 EYES: Brown

HEIGHT: 1.90 SHOES: 45 BODY SIZE: 90/75/90 HAIR: Light Brown SIZE: 48 EYES: Brown

HEIGHT: 1.90 SHOES: 45 BODY SIZE: 90/75/90 HAIR: Light Brown SIZE: 48 EYES: Brown