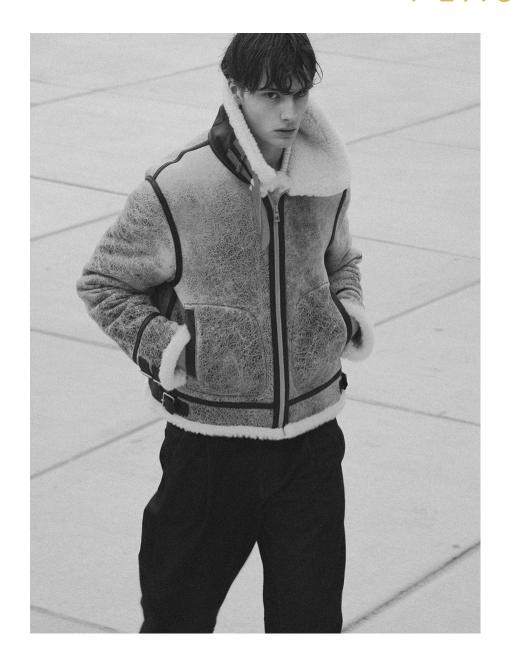

HEIGHT: 1.90 SHOES: 45 BODY SIZE: 90/75/90 HAIR: Light Brown SIZE: 48 EYES: Brown

HEIGHT: 1.90 SHOES: 45 BODY SIZE: 90/75/90 HAIR: Light Brown SIZE: 48 EYES: Brown

HEIGHT: 1.90 SHOES: 45 BODY SIZE: 90/75/90 HAIR: Light Brown SIZE: 48 EYES: Brown