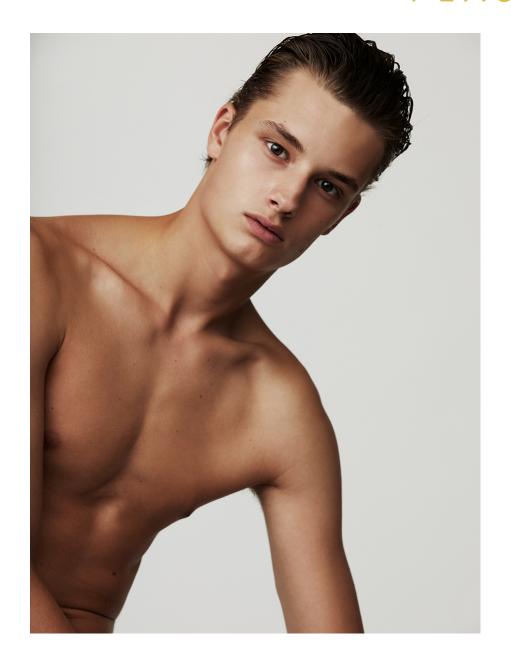

# Fedja Van

HEIGHT: 1.90 SHOES: 45 BODY SIZE: 90/75/90 HAIR: Light Brown SIZE: 48 EYES: Brown

HEIGHT: 1.90 SHOES: 45 BODY SIZE: 90/75/90 HAIR: Light Brown SIZE: 48 EYES: Brown

HEIGHT: 1.90 SHOES: 45 BODY SIZE: 90/75/90 HAIR: Light Brown SIZE: 48 EYES: Brown