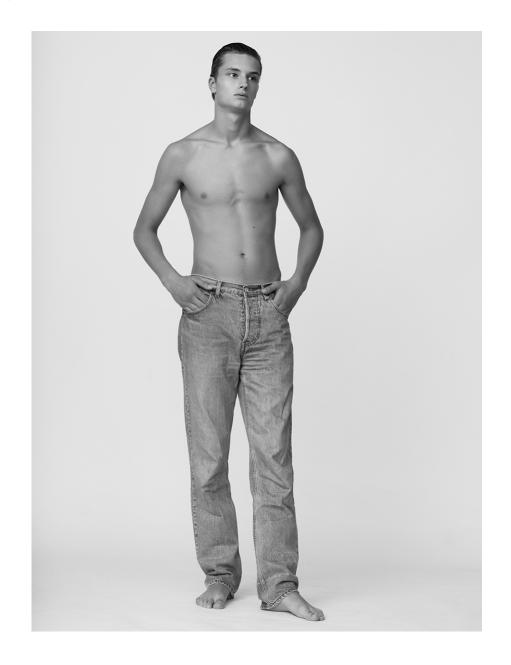

HEIGHT: 1.90 SHOES: 45 BODY SIZE: 90/75/90 HAIR: Light Brown SIZE: 48 EYES: Brown

HEIGHT: 1.90 SHOES: 45 BODY SIZE: 90/75/90 HAIR: Light Brown SIZE: 48 EYES: Brown