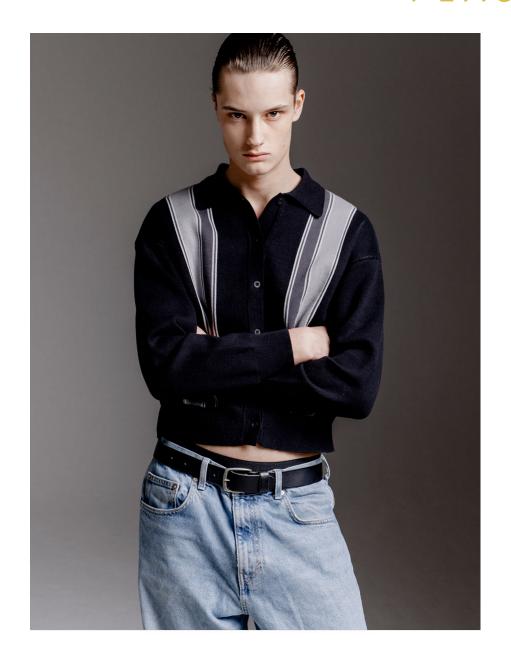

HEIGHT: 1.90 SHOES: 45 BODY SIZE: 90/75/90 HAIR: Light Brown SIZE: 48 EYES: Brown

HEIGHT: 1.90 SHOES: 45 BODY SIZE: 90/75/90 HAIR: Light Brown SIZE: 48 EYES: Brown

HEIGHT: 1.90 SHOES: 45 BODY SIZE: 90/75/90 HAIR: Light Brown SIZE: 48 EYES: Brown