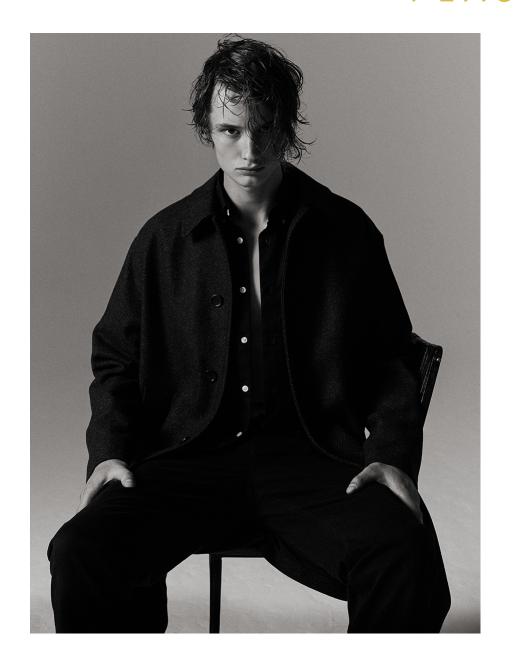

# Fedja Van

HEIGHT: 1.90 SHOES: 45 BODY SIZE: 90/75/90 HAIR: Light Brown SIZE: 48 EYES: Brown

HEIGHT: 1.90 SHOES: 45 BODY SIZE: 90/75/90 HAIR: Light Brown SIZE: 48 EYES: Brown

HEIGHT: 1.90 SHOES: 45 BODY SIZE: 90/75/90 HAIR: Light Brown SIZE: 48 EYES: Brown