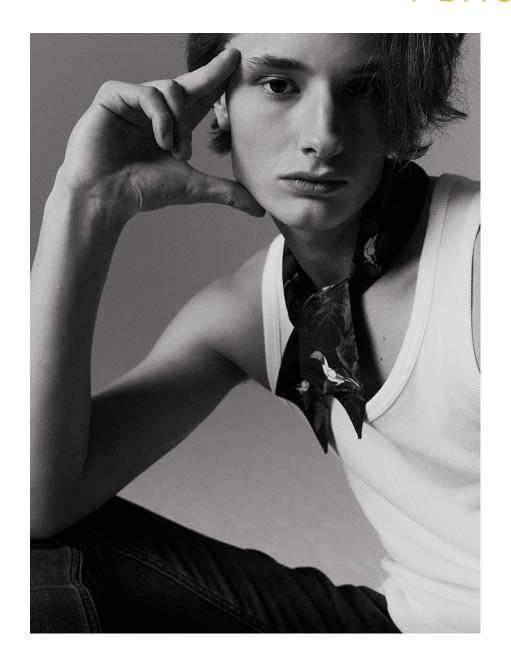

# Fedja Van

HEIGHT: 1.90 SHOES: 45 BODY SIZE: 90/75/90 HAIR: Light Brown SIZE: 48 EYES: Brown

HEIGHT: 1.90 SHOES: 45 BODY SIZE: 90/75/90 HAIR: Light Brown SIZE: 48 EYES: Brown

HEIGHT: 1.90 SHOES: 45 BODY SIZE: 90/75/90 HAIR: Light Brown SIZE: 48 EYES: Brown