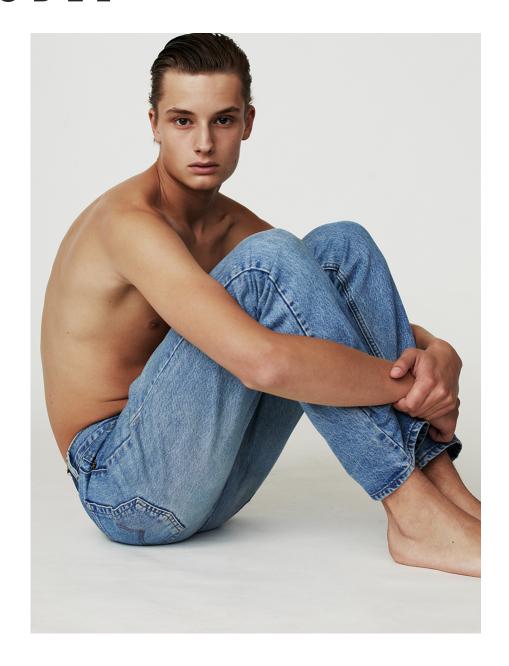

HEIGHT: 1.90 SHOES: 45 BODY SIZE: 90/75/90 HAIR: Light Brown SIZE: 48 EYES: Brown

HEIGHT: 1.90 SHOES: 45 BODY SIZE: 90/75/90 HAIR: Light Brown SIZE: 48 EYES: Brown