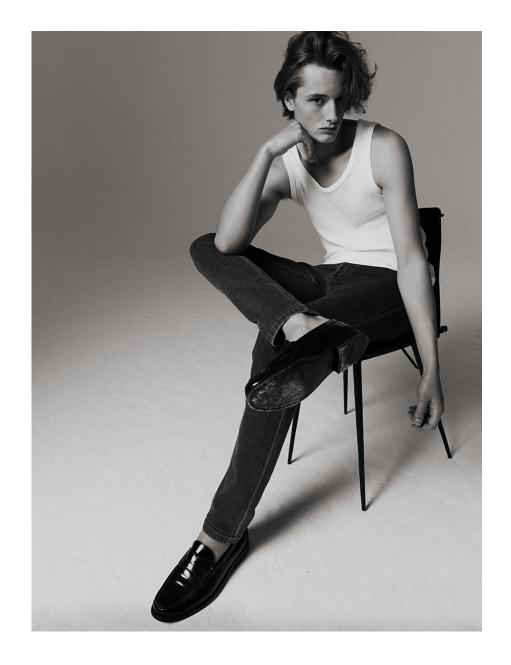

HEIGHT: 1.90 SHOES: 45 BODY SIZE: 90/75/90 HAIR: Light Brown SIZE: 48 EYES: Brown

HEIGHT: 1.90 SHOES: 45 BODY SIZE: 90/75/90 HAIR: Light Brown SIZE: 48 EYES: Brown

HEIGHT: 1.90 SHOES: 45 BODY SIZE: 90/75/90 HAIR: Light Brown SIZE: 48 EYES: Brown