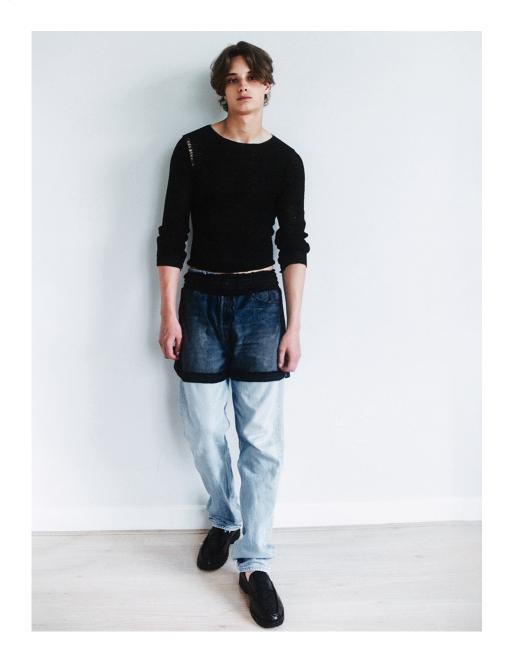

HEIGHT: 1.90 SHOES: 45 BODY SIZE: 90/75/90 HAIR: Light Brown SIZE: 48 EYES: Brown

HEIGHT: 1.90 SHOES: 45 BODY SIZE: 90/75/90 HAIR: Light Brown SIZE: 48 EYES: Brown

HEIGHT: 1.90 SHOES: 45 BODY SIZE: 90/75/90 HAIR: Light Brown SIZE: 48 EYES: Brown