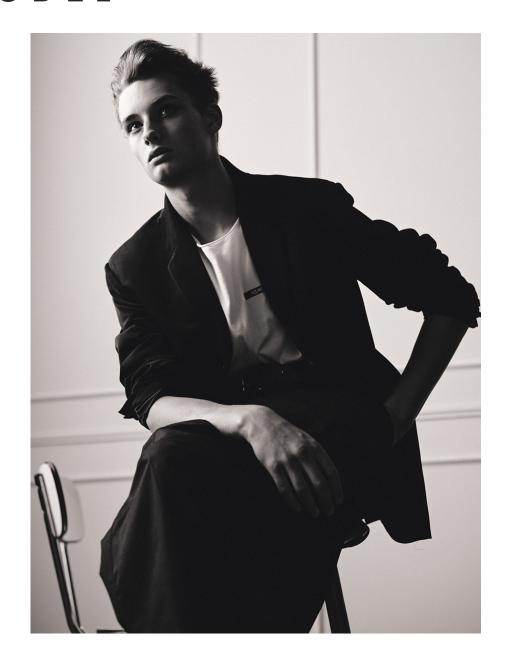

HEIGHT: 1.90 SHOES: 45 BODY SIZE: 90/75/90 HAIR: Light Brown SIZE: 48 EYES: Brown

HEIGHT: 1.90 SHOES: 45 BODY SIZE: 90/75/90 HAIR: Light Brown SIZE: 48 EYES: Brown